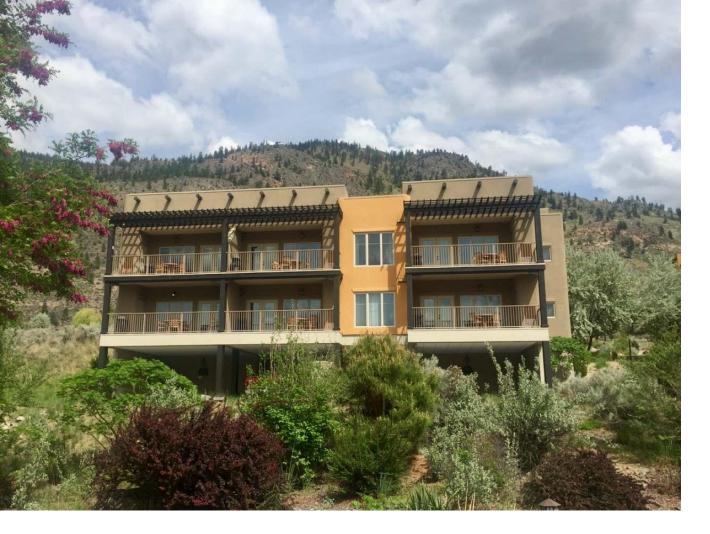

## 1200 RANCHER CREEK ROAD 36B Osoyoos BC

1/4 share of a pet friendly, 2 bdrm, 2 bath lakeview villa in phase 2 at Spirit Ridge Resort & Spa - managed by Hyatt. Enjoy the experience in this year round resort oasis. Located in a quiet area of the resort with a covered deck facing West to enjoy the lakeviews and sunset. Patio in back to enjoy morning coffee. One private covered parking spot. When you are not enjoying your residence rely on the Hyatt hotel management to book & manage your villa for others to enjoy and generate revenue for you. Villa includes fully equipped kitchen, custom furnishings, quality bedding & linens. Resort boasts golf course, vineyard, winery & desert center. Amenities include restaurant, spa, 2 pools, waterslide, hot tub & housekeeping. Stroll through the vineyard to beach & dock. Many owner privileges & resort exchange opportunities. All measurements approx. Photo\'s are not of exact unit. NOT freehold strata, pre-paid crown lease on native land with a Homeowners Association.