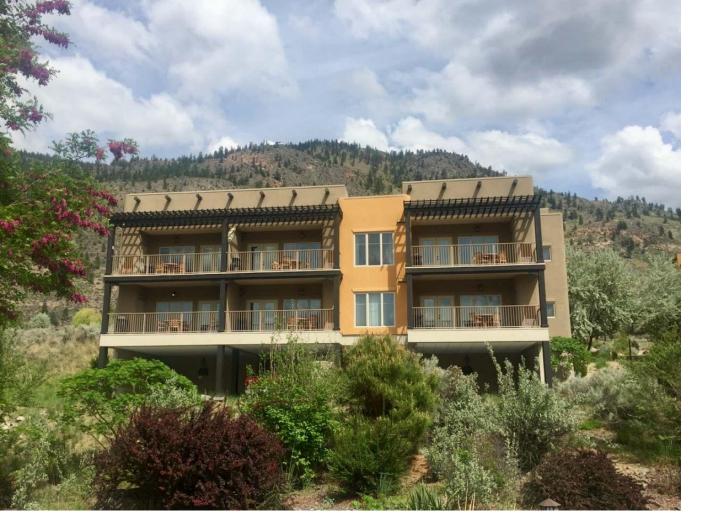

## 1200 RANCHER CREEK ROAD 36C Osoyoos BC

1/4 share of a pet friendly, 2 bdrm, 2 bath lakeview villa in phase 2 at Spirit Ridge Resort & Spa - managed by Hyatt. Enjoy the experience in this year round resort oasis. Located in a quiet area of the resort with a covered deck facing West to enjoy the lakeviews and sunset. Patio in back to enjoy morning coffee. One private covered parking spot. When you are not enjoying your residence rely on the Hyatt hotel management to book & manage your villa for others to enjoy and generate revenue for you. Villa includes fully equipped kitchen, custom furnishings, quality bedding & linens. Resort boasts golf course, vineyard, winery & desert center. Amenities include restaurant, spa, 2 pools, waterslide, hot tub & housekeeping. Stroll through the vineyard to beach & dock. Many owner privileges & resort exchange opportunities. All measurements approx. Photo\'s are not of exact unit. NOT freehold strata, pre-paid crown lease on native land with a Homeowners Association.