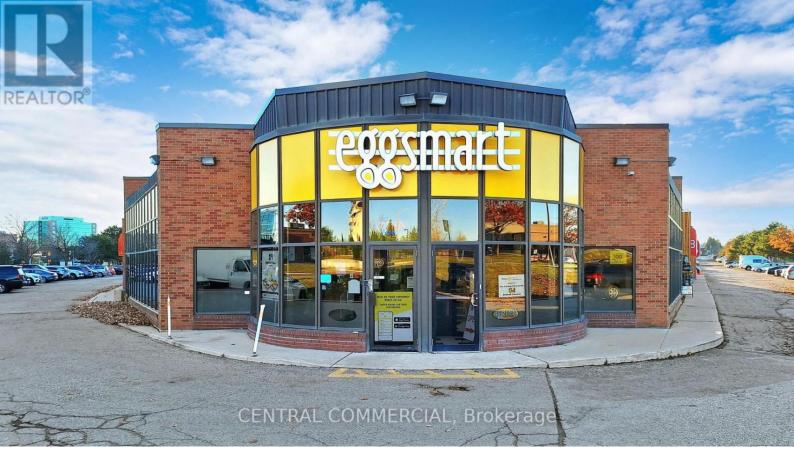

## 155 East Beaver Creek Road 37 Richmond Hill Beaver Creek Business Park Ontario

\$299,000

Look no further FOR BREAKFAST FARNCHISE, Eggsmart FOR SALE, located inMARKHAM. this well-established location is now available for a new franchisee. With a streamlined setup, you can enjoy a great work-life balance and convenient daytime hours from 7 a.m. to 3 p.m. Eggsmart has experienced rapid growth in recent years, giving you the chance to skip the line for new store opportunities. As part of Chairmans Brands, an innovative franchising group with successful, proven concepts, you'll receive top-notch support as a franchisee. (id:6769)