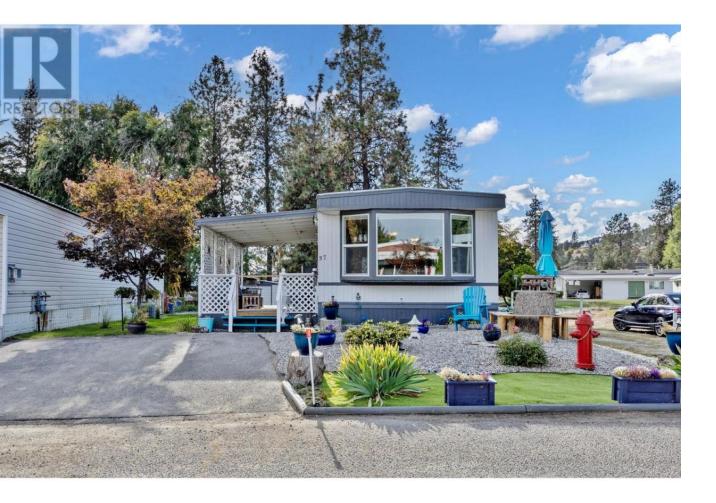

## 1929 Highway 97 Highway 37 West Kelowna British Columbia

Look no further. This is the home you have been looking for! A beautifully renovated 2 bedroom plus bathroom unit with no neighbours to the west of you. As you enter you are greeted by new vinyl laminate flooring, new baseboards and a large living room. The gorgeous white kitchen includes brand new bamboo counter tops, fridge, backsplash, island, pot rack, Silgranite sink and faucet. The updated bathroom features new tile in the shower, new toilet and an updated vanity. The primary bedroom is spacious and has a good sized closet behind the new barn doors. Your outdoor space features a brand new covered deck with low maintenance front and back yard. Some of the other updates include brand new windows throughout, a newer furnace (2021), new back deck and stairs, new landscaping, fresh exterior paint and new roof (2023). Don't let this one get away. Call for a showing today! (id:6769)