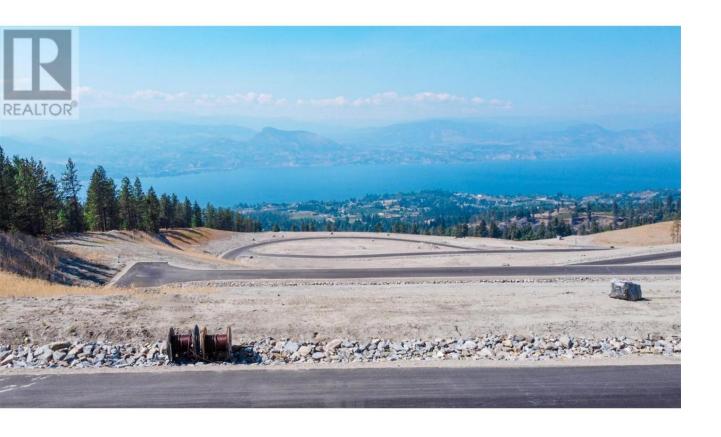

## 370 BENCHLANDS Drive Naramata British Columbia

\$729,000

Create your exclusive lakeview retreat on your generous 0.58 acre lot located on the Naramata bench, offering sweeping 180-degree vistas of Okanagan Lake. Each parcel of land has been thoughtfully zoned to accommodate the addition of a second home, whether you choose to establish a rental property, family compound or a workspace, the possibilities are diverse and endless. Surrounded by world-class wineries, scenic hiking trails and minutes to the Kettle Valley Railway. Located at the end of a quiet no thru road this lot is absolutely peaceful. (id:6769)