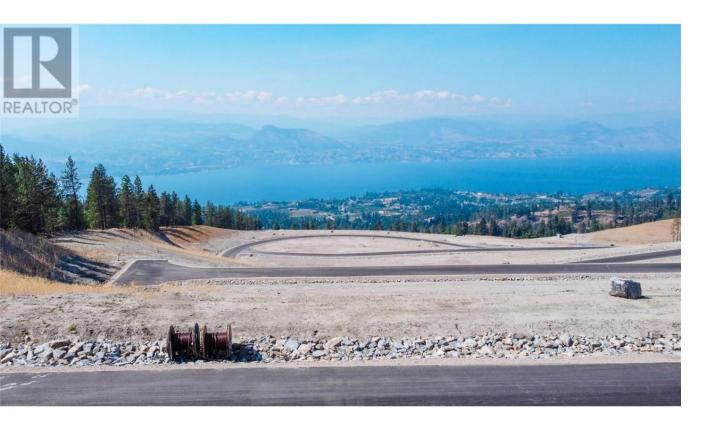

## 370 BENCHLANDS Drive Naramata British Columbia

\$729,000

Create your exclusive lakeview retreat on your generous 0.58 acre lot located on the Naramata bench, offering sweeping 180-degree vistas of Okanagan Lake. Each parcel of land has been thoughtfully zoned to accommodate the addition of a second home, whether you choose to establish a rental property, family compound or a workspace, the possibilities are diverse and endless. Surrounded by world-class wineries, scenic hiking trails and minutes to the Kettle Valley Railway. Located at the end of a quiet no thru road this lot is absolutely peaceful. (id:6769)