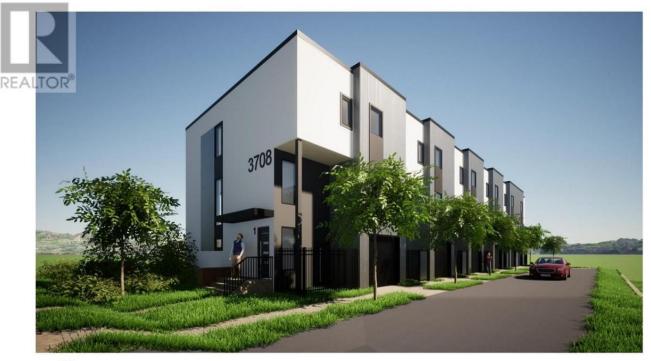

## 3708 25TH Avenue Vernon British Columbia

A rare and exciting development opportunity in a prime location! This lot offers incredible potential with zoning recently upgraded from RM1 (Row Housing Residential) to MUM (Multi-Unit: Medium Scale), allowing for greater density and up to 15 meters in height. Previously, preliminary plans were in place for a 3-storey, 6-unit row townhouse project, each offering 2,200 square feet, including a garage. With the new zoning, a condo building with ground-floor parking could now be considered, offering even more possibilities for future development. The Development Permit (DP) and Development Variance Permit (DVP) have expired, so a buyer will need to conduct due diligence with the City of Vernon to develop their own concept, but this is a fantastic investment opportunity with immense potential. Don't miss out on the chance to develop in this rapidly evolving area. (Photos of the original townhouse concept provided for reference.) (id:6769)