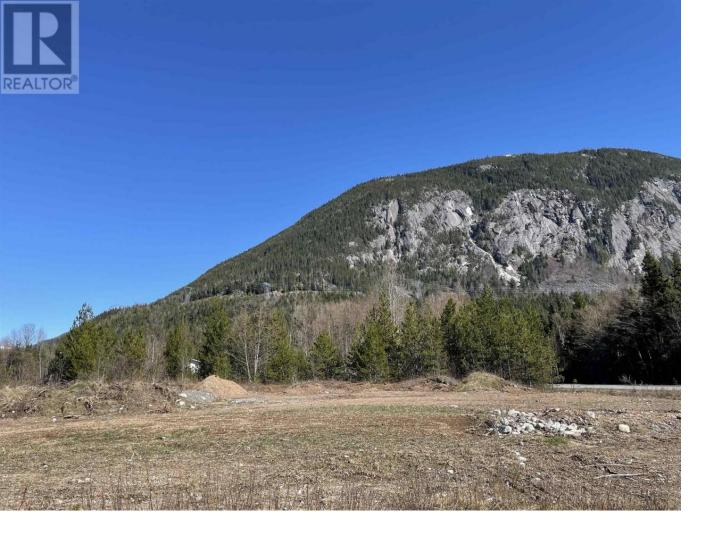

## 3716 DOBBIE Street Terrace British Columbia

\$104,000

\* PREC - Personal Real Estate Corporation. Looking to build? This large northwest facing lot is located in Copper Mountain on the corner of Dobbie & Haaland. With great sun exposure & beautiful views of the stunning Copper Mountain, this lot is perfect for your dream home. Whether you are looking to build your first home, or downsizing to something smaller, the options here are endless. (id:6769)