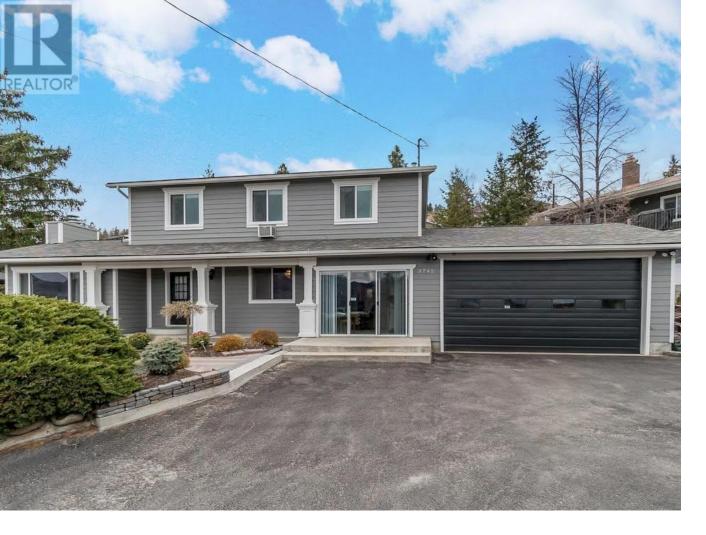

## 3745 Shaw Road Peachland British Columbia

\$848,800

This PRISTINE bilevel is located in a quiet, beautiful neighbourhood in peachland overlooking 180 degree Okanagan Lake and mountains! Main level features large windows to showcase the amazing views, formal dining room, living room with a functional gas fireplace!It's only 10 minutes to west kelowna! Wonderful curb appeal flowing from the recently updated exterior to the private patio and gazebo. Functional home featuring 5 large bedrooms or 4 bedrooms and an office,or 4 bedroom with one bedroom suite, as well as 4 bathrooms. (id:6769)