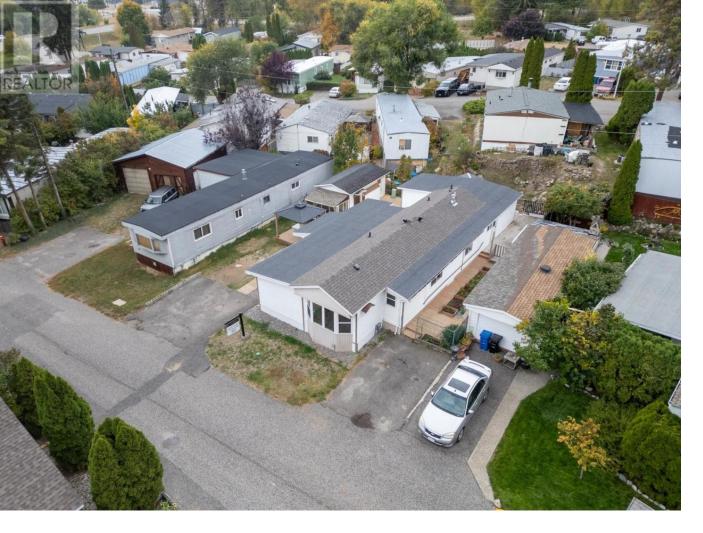

## 1860 Boucherie Road 38 Westbank British Columbia

\$244,900

Extensively Renovated home in Family Friendly and Pet Friendly Pineridge Park. Huge floor plan of over 1700 SQ FT. Modern finishings and decor throughout, Large outdoor space, Workshop with power and a separate storage shed. Renovations include New Roof, New Washer and Dryer, New plumbing, New Hot water tank, Updated electrical, 2 New Bathrooms, New flooring throughout, New Windows and lots of cosmetic work including painting, siding, skirting and more. (Full List Available from Realtor) The park is a short walk to lake Okanagan and Gellatly beach and close to many of West Kelowna's wineries. Priced well below BC Assessed Value. Rules allow for 1 Dog per household with no size restriction and 2 Cats. (id:6769)