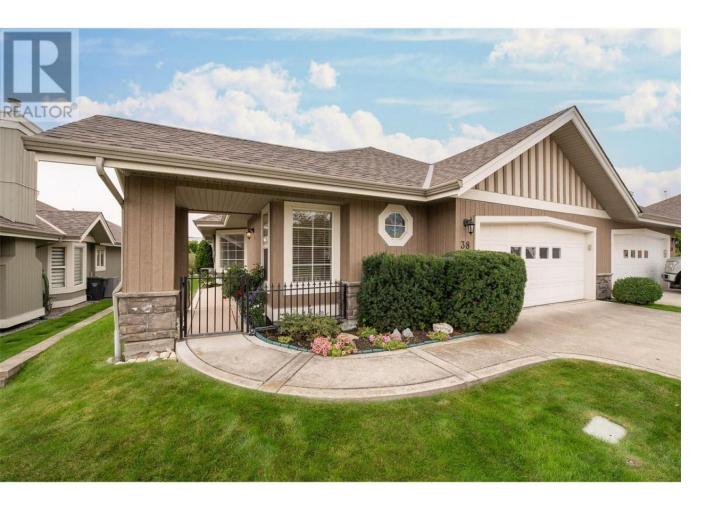

## 680 Valley Road 38 Kelowna British Columbia

\$749,000

This charming semi-detached rancher in the desirable Chartwell 55+ community offers the perfect blend of comfort and convenience. With fresh paint throughout and solar ceiling tubes in the living and dining areas, this home is bathed in natural light and move-in ready. The primary bedroom features a spacious 4-piece ensuite and a walk-in closet, ensuring your personal retreat is both luxurious and functional. Cozy up by the gas fireplace in the inviting family room, or enjoy the bright kitchen equipped with an island, skylight and eating nook. Recent upgrades include a new furnace and a brand-new roof, providing peace of mind and energy efficiency. Additional highlights include a crawl space for extra storage and a double garage for either storage or parking two vehicles. The low-maintenance backyard is privately situated within the complex, away from busy streets and tall developments. There is a clubhouse for use by homeowners and RV rental parking spaces for added convenience. (id:6769)