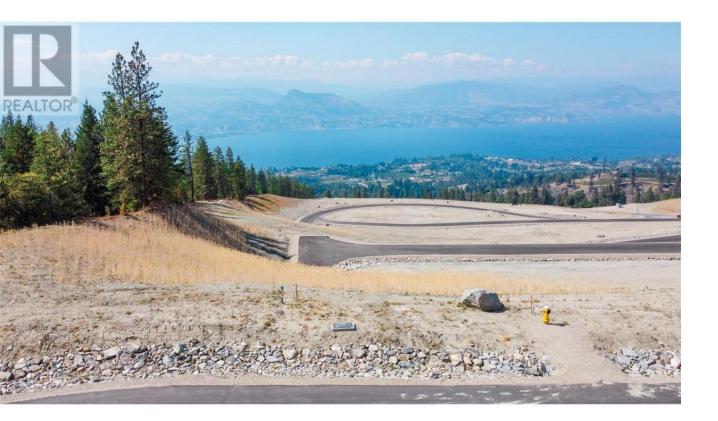

## 380 BENCHLANDS Drive Naramata British Columbia

\$849,000

Create your exclusive lakeview retreat on your generous 0.79 acre lot located on the Naramata bench, offering sweeping 180-degree vistas of Okanagan Lake. Each parcel of land has been thoughtfully zoned to accommodate the addition of a second home, whether you choose to establish a rental property, family compound or a workspace, the possibilities are diverse and endless. Surrounded by world-class wineries, scenic hiking trails and minutes to the Kettle Valley Railway. Located at the end of a quiet no thru road this lot is absolutely peaceful. (id:6769)