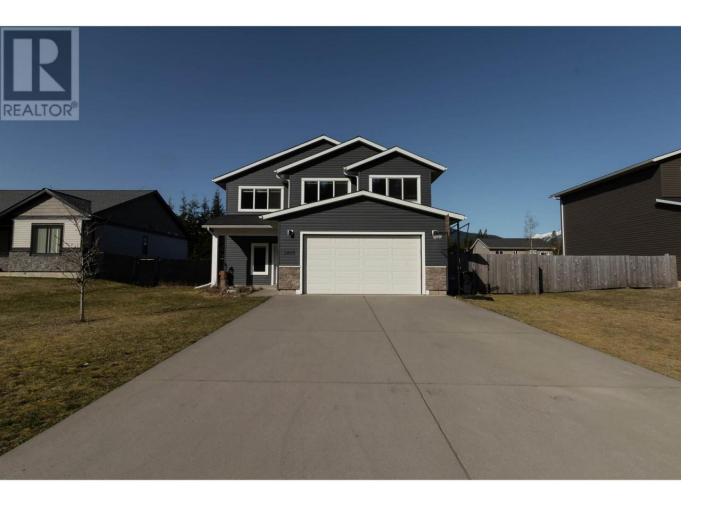

## 3805 WIRTL Street Terrace British Columbia

\* PREC - Personal Real Estate Corporation. 3 BEDROOM PLUS BONUS ROOM! Situated on one of Terrace's newest streets, this beautiful 3 bdrm home is full of windows & natural light. The lg foyer leads into the spacious open concept living, dining & kitchen area. The kitchen features quartz countertops & plenty of cabinetry. There's a large walk in pantry off the kitchen which is a bonus and there's a door out to the garage from there. A French door off the dining area leads out to the covered deck and the fenced backyard. Above there are 3 good sized bdrms, plus a bonus room as well as a lg primary suite with a sitting area, a spacious W/I closet & 5 pc bath w/ a soaker tub & separate tiled shower. Another 4 pc bath & family rm are found on this floor. The double garage is has plenty of space for vehicles & storage. (id:6769)