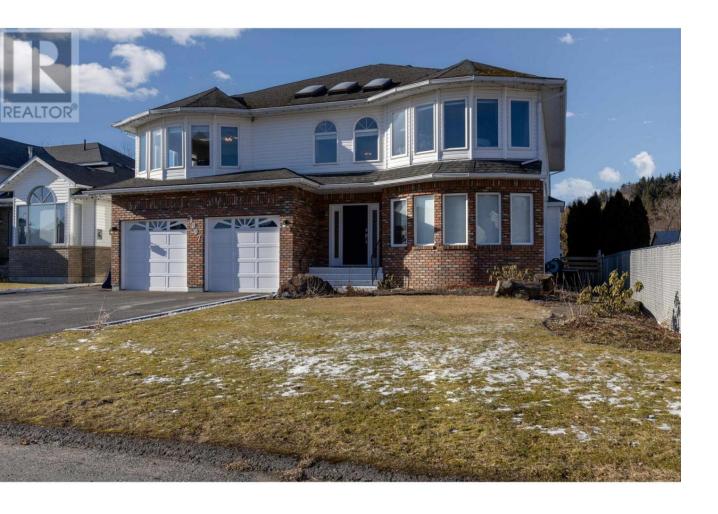

## 3807 DEJONG Crescent Terrace British Columbia

\$799,000

\* PREC - Personal Real Estate Corporation. Stunning 5-bedroom, 2.5-bathroom home with 3,900+ sq ft in a highly sought-after location near top schools, trails, soccer fields, and minutes from downtown. Main floor features a gorgeous kitchen with stone counters, spacious family room with backyard access, plus open dining and living areas -- perfect for entertaining. Upstairs offers five large bedrooms, including a primary with walk-in closet and 4-piece ensuite, rec room, office space, and 5-piece bathroom. Fully fenced backyard ideal for BBQs, kids, and pets! (id:6769)