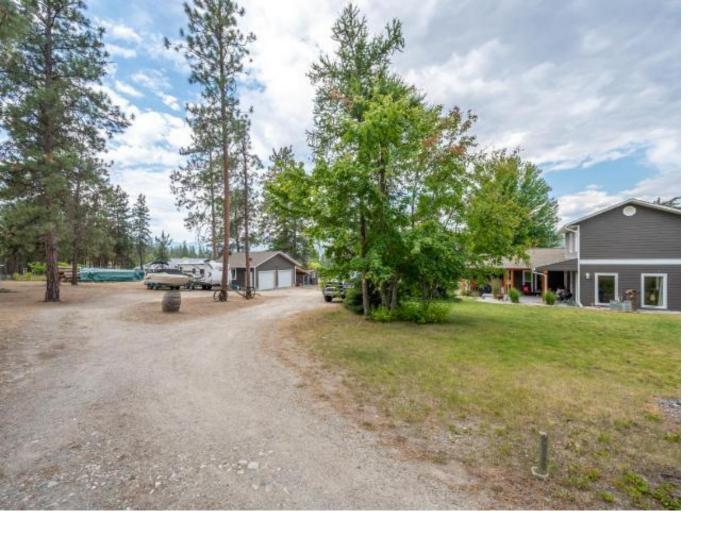

## 3821 ALLENDALE LAKE ROAD Okanagan Falls ВС

Private two acre property only 15 minutes from Penticton on the east side of Skaha Lake. Detached heated double car garage (220Amp) Private flat site perfect for many uses. Home suits a young family, couple. It's situated amongst farms in the rural setting with horse properties, hiking trails with swimming caves hidden around the hills. A very short jaunt to launch the boat or visit local wineries. Great trails and backroads for biking. Enjoy the quaint valley life just outside the City limits. Fully gated property. Master Bedroom with 4 pc ensuite (walk in closet + standup shower) on its own upper level. Main level two beds and recroom down. Addition - year completed about 6 years ago.