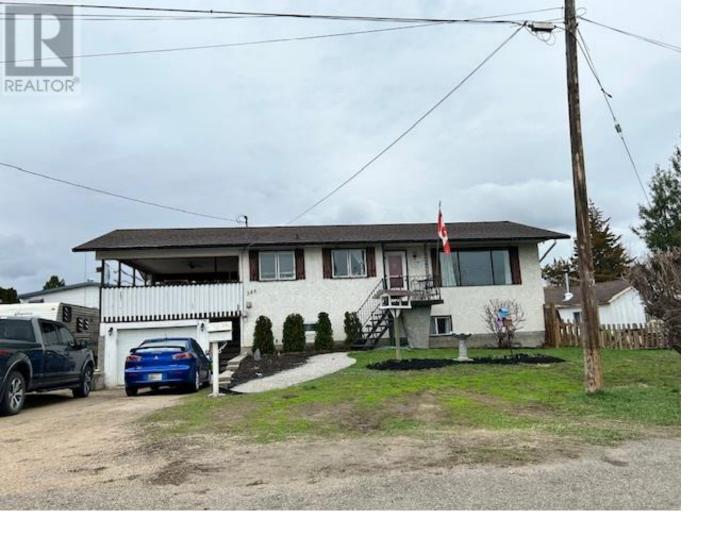

## 385 Felix Road Kelowna British Columbia

\$1.300.000

385 Felix Road is a part of an 8 Property Land Assembly. Properties included are on McCurdy/Euclid and Felix. Currently RU-4 zoning. City's OCP Plan supports Suburban Multiple Unit (S-MU) The home is a 4 bedroom 2100 square foot, 1970's built Bi-Level with a separate entrance basement makes it easy to suite. Attached garage with a work shop. (id:6769)