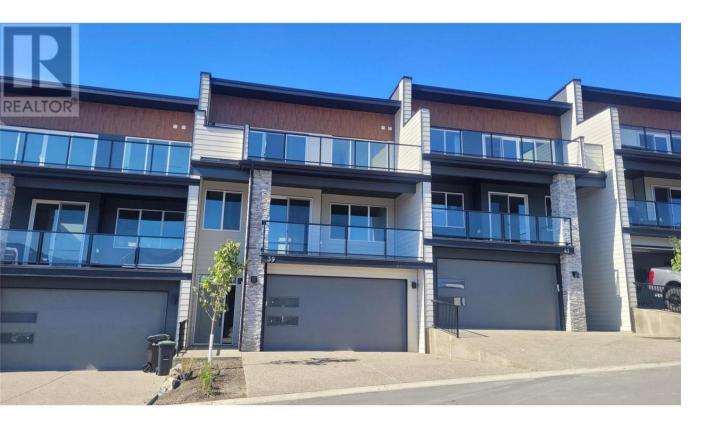

## 7735 Okanagan Hills Boulevard 39 Vernon British Columbia

\$755,940

Aldebaran Homes newest development ""THE LEDGE"" This luxurious modern contemporary, townhome is located in a brand new community, perched up in the Rise community. This 3 level is 1,767 sqft, 3 bedroom and 3 bath and offers double decks, walkout patio and huge oversized 19' x 40' garage. Some of the standout features include rev par wood floors, stainless Kitchenaid appliances with gas cooktop, wall oven, elegant tiled shower with 10 mm glass & soaker tub, 9 foot ceilings with expansive windows on the main floor. Aldebaran ensures you will be content and comfortable with your home by installing 6"" concrete party walls between each home, using high efficiency heat pump with A/C, Low E windows, and offering BC New Home Warranty. Price is plus GST. (id:6769)