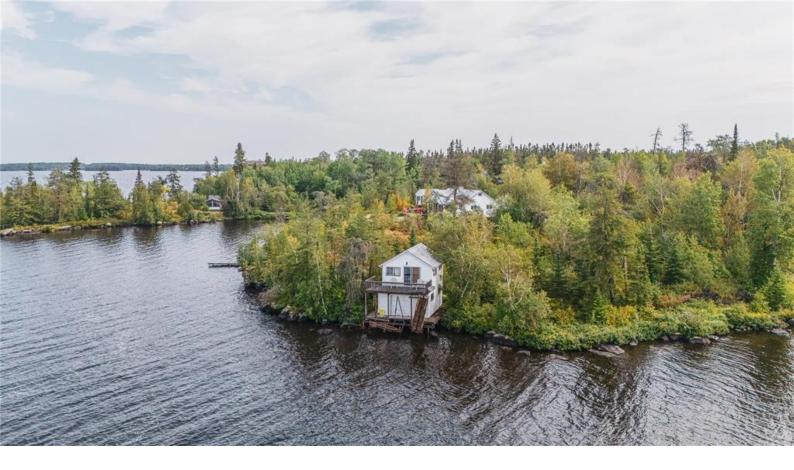

## 39 Block 3 Road Whiteshell Provincial Pk Manitoba

\$1,190,000

R29//Whiteshell Provincial Pk/That is not a misprint folks! Two side-by-side lakefront lots on Brereton Lake. Lots of options here for a rare opportunity to own these two gorgeous Westerly-facing lots both with a perfect profile that offers spectacular views. These are classic Canadian Shield landscape with exposed bedrock, a perfect foundation for a new build. Presently under one lease we are actively working with the seller in making an application to create new leases for each property. These are both lots of record with their own legal description and a survey of the properties is underway. There is a large public reserve area in front and behind these lots offering fantastic privacy for your new build dream cottage. Straddling the lot line between the two lots sits an older, well-maintained four bedroom, seasonal cottage. This structure has great bones and is in remarkable condition given the age. At the water s edge: platform and finger docking to the North and an older boathouse with second floor guesthouse to the South. (id:6769)