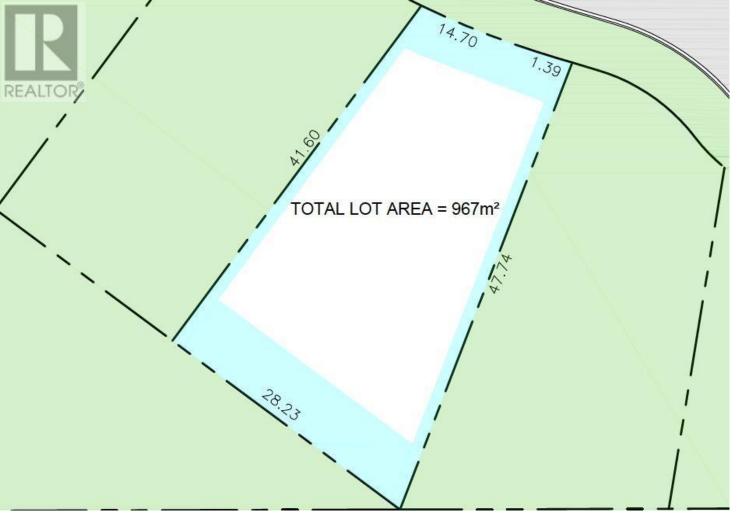

## 3935 BRINK Court Prince George British Columbia

\$299,900

Build your dream home on this impressive river view lot located in the highly desirable Nechako View Subdivision. Southern sun exposure, magnificent river views, close proximity to downtown and being situated within walking distance of the Edgewood Terrace Elementary School are some of the many impressive characteristics of the Nechako View Subdivision. (id:6769)