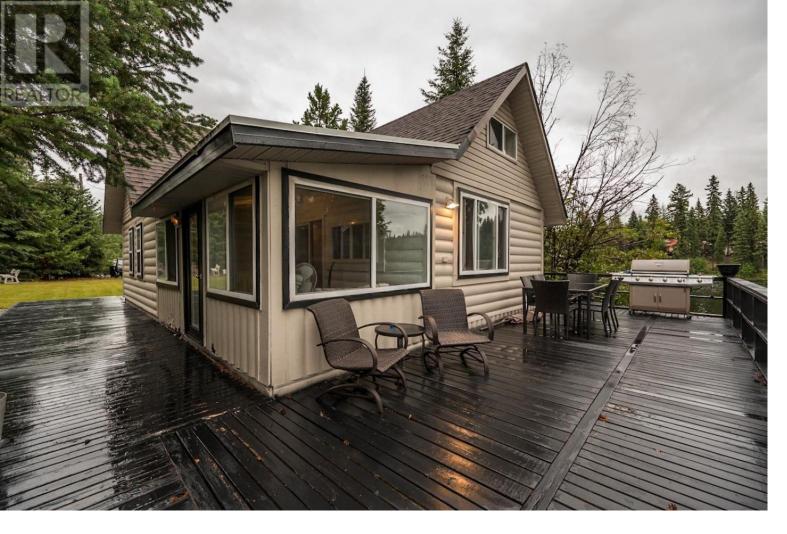

## 39385 16 Highway Prince George British Columbia

\$749,000

5 Bedroom cabin on the quiet, east end of Bednesti Lake. Located on a peninsula gives every room a view of the lake. 105 Acres with shoreline on Tamarack Lake and Bednesti Lake. Wrap-around sundeck on all 4 sides, full kitchen, 2 pc bath and enclosed porch. There is an 8 x 10 bath house with washer, dryer and full bathtub/shower. A second cabin is 460 sq ft and unfinished. Boat launch, RV parking, and private gravel road from the highway. This recreation property has it all, a must see! All measurements are approximate, Buyer to verify if deemed important. (id:6769)