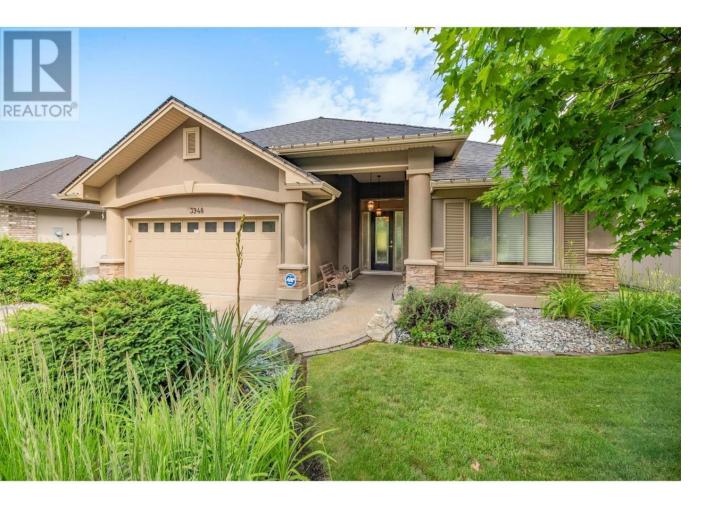

## 3948 Gallaghers Parkway Kelowna British Columbia

\$1,098,000

Nestled beside Layer Cake Mountain and Scenic Canyon Park, this spacious, bright and inviting rancher in Gallaghers Canyon offers both tranquility and an exceptional lifestyle. With limited traffic and a parkway setting, this meticulously maintained home is part of a vibrant community with resort-style amenities. Enjoy access to the Canyon Café Clubhouse, two premier golf courses, one championship and one executive length--plus tennis courts, scenic trails, and a full activity centre. The centre features saltwater pools, a fitness facility, billiards, ping pong, a lending library, and studios for painting, pottery, and woodworking. Regular fitness classes and social events foster a strong sense of community. Inside the home, upgrades include a newer roof, furnace, A/C, hot water tank, and a high-end water purification system. The spacious layout boasts a designer kitchen with granite counters, two gas fireplaces, a guest room with a queen Murphy bed, and a den with custom office furniture. Downstairs, discover a soundproofed studio and workshop with benches and a heavy-duty vice--ideal for music, theatre, or hobbies. The fully fenced yard has underground irrigation and is perfect for pets. All this, with strata fees under \$325/month--experience one of Kelowna's most sought-after communities today. (id:6769)