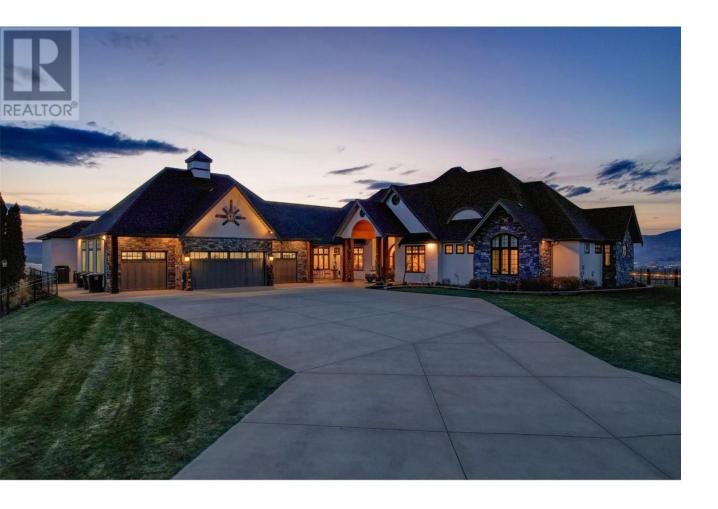

## 3960 Todd Road Kelowna British Columbia

\$9,999,000

The estate includes: Main house 9600 Sqft Attached 4-car garage Approx. 4,800 sq. ft. detached workshop with over sized car lifts New 1 bedroom suite above garage Saltwater pool, new hot tub and sports court Manmade spring-fed pond with new pumps Over 3 acre vineyard (new plantings in 2022) Orchards, elderberries, and blueberries Manicured landscaping and new gardens throughout 3 elevators within the estate Hot water on demand, new AC systems, updated lighting Smart blind system, new fencing, updated gutters State-of-theart security system and electric gates (id:6769)