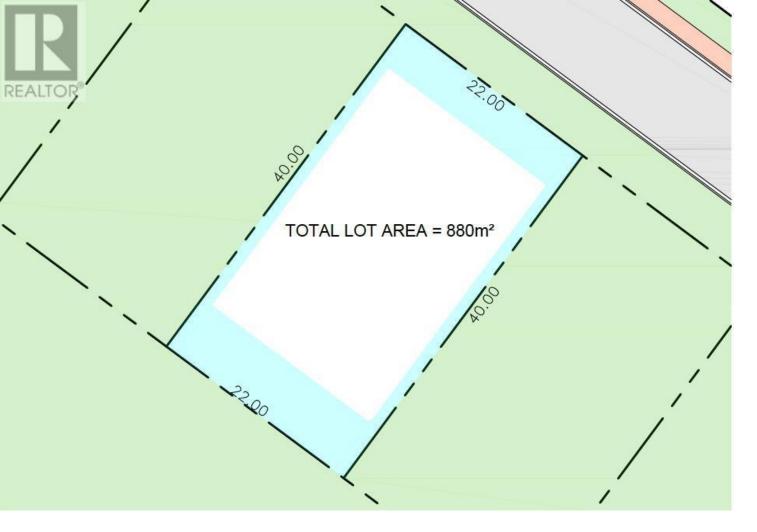

## 3971 BRINK Drive Prince George British Columbia

\$299 900

Build your dream home on this impressive river view lot located in the highly desirable Nechako View Subdivision. Southern sun exposure, magnificent river views, close proximity to downtown and being situated within walking distance of the Edgewood Terrace Elementary School are some of the many impressive characteristics of the Nechako View Subdivision. (id:6769)