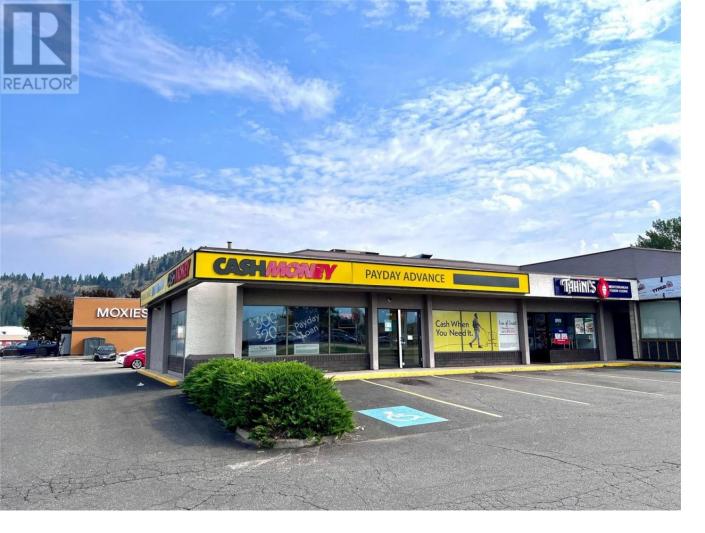

## 2090 Harvey Avenue 3a Kelowna British Columbia

\$5/

Incredible high profile retail endcap opportunity coming available Q1, 2025. Unit 3-2090 Harvey is located on the bustling corner of Harvey Avenue and Cooper Road, kiddy corner from Orchard Park Mall. This 1,849 sf commercial retail unit could be demised to create two separate units (unit 3a and unit 3b), each unit being approximately 925 sf of rare CRU retail space. CA1 zoning allows for a variety of retail and service uses. Easy access via multiple access points from Harvey Avenue, Cooper Road and Enterprise Road. Ample onsite parking stalls. Neighboring tenants include new Tahini's Middle Eastern Food, new Popeye's Louisiana Kitchen and Midtown Dental Group. Current configuration includes 2 large open reception areas, staff room with kitchenette, private office and in suite washroom. (id:6769)