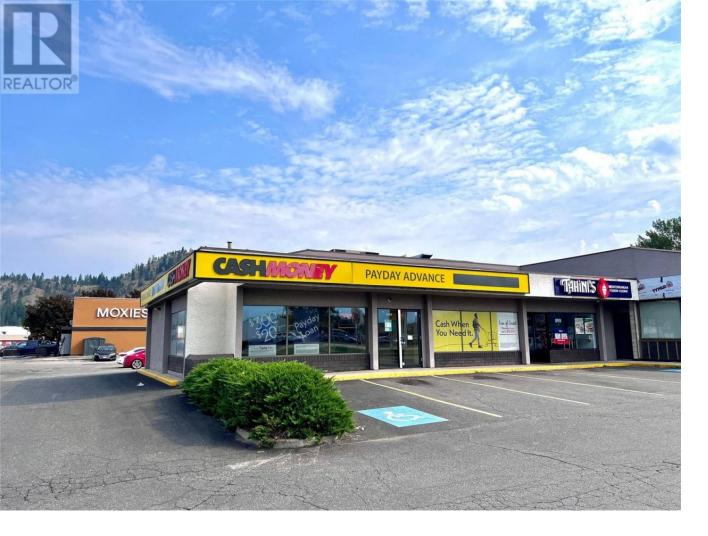

## 2090 Harvey Avenue 3b Kelowna British Columbia

\$57

Incredible high profile retail endcap opportunity coming available Q1, 2025. Unit 3-2090 Harvey is located on the bustling corner of Harvey Avenue and Cooper Road, kiddy corner from Orchard Park Mall. This 1,849 sf commercial retail unit could be demised to create two separate units (unit 3a and unit 3b), each unit being approximately 925 sf of rare CRU retail space. CA1 zoning allows for a variety of retail and service uses. Easy access via multiple access points from Harvey Avenue, Cooper Road and Enterprise Road. Ample onsite parking stalls. Neighboring tenants include new Tahini's Middle Eastern Food, new Popeye's Louisiana Kitchen and Midtown Dental Group. Current configuration includes 2 large open reception areas, staff room with kitchenette, private office and in suite washroom. (id:6769)