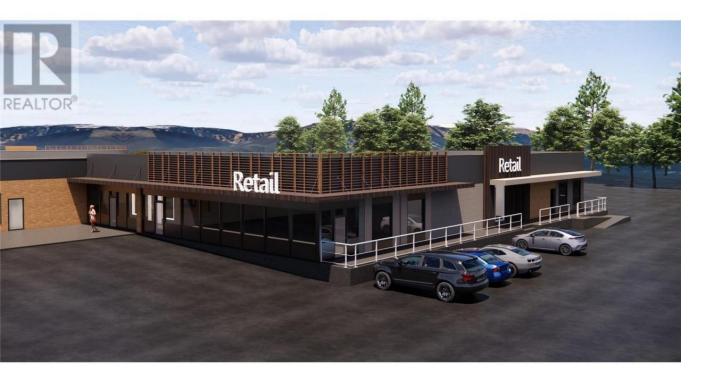

## 11852 Highway 97 Other 4 Lake Country British Columbia

Premium corner retail unit with direct highway exposure coming soon at Lakewood Mall! Comprised of approx. 2,500 sf and perfectly suited for a variety of retail and medical uses, this newly configured space will face Highway 97 and located opposite Tim Horton's with ample parking directly in front of the space. Located along Highway 97 in Lake Country between Kelowna and Vernon, Lakewood Mall is home to popular tenants including Tim Horton's, Dollarama, Grillers Meats and more. Various retail spaces ranging from 1,000 up to 6,000 +/- square feet, available in late 2025 / early 2026. Ample onsite parking, new pylon signage and high exposure building signage opportunities are available. Conceptual images show the plans for a fullyrefurbished shopping centre with a completely new mall exterior and new reconfigured retail spaces. Lake Country is one of Canada's fastest growing municipalities with 22.4% growth since 2016. The surrounding area is comprised of both residential and commercial properties, including Turtle Bay Crossing (with tenants such as Starbucks, IDA Pharmacy, TBC Liquor Merchants, etc.). Located across the highway is Wood Lake, Turtle Bay Marina Resort & Pub, Super-Save Gas and other tourist destinations. (id:6769) Listing Presented By: