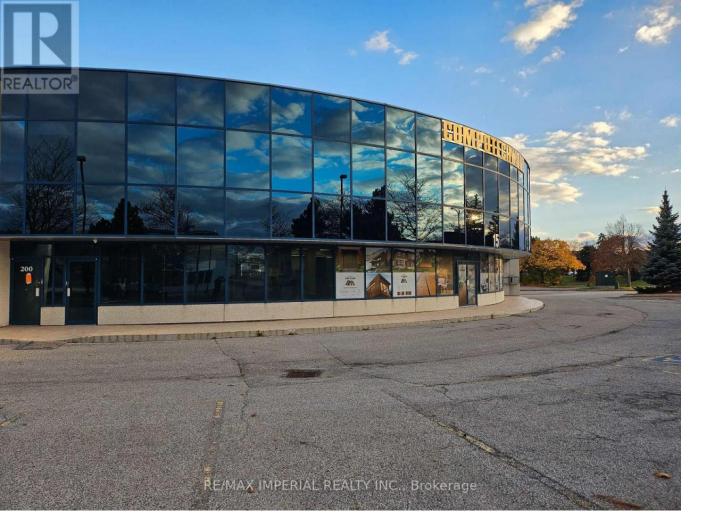

## 15 Sims Crescent 4 Richmond Hill Beaver Creek Business Park Ontario

3500 Square Seet Of A Renovated Showroom Available For Sublease Immediately Amount Includes TMI Just Add HST, There Is No Shipping Door, Could Be Used As A Show Room, Retail, Office Space. Lots Of Parking And Natural Light, Aprox 100 Feet Of Glass Frontage (To Be Verified By The Tenant), Tenant To Do Independent Due Deligance In Terms Of Use, Zoning Etc.... Prior To An Offer. (id:6769)