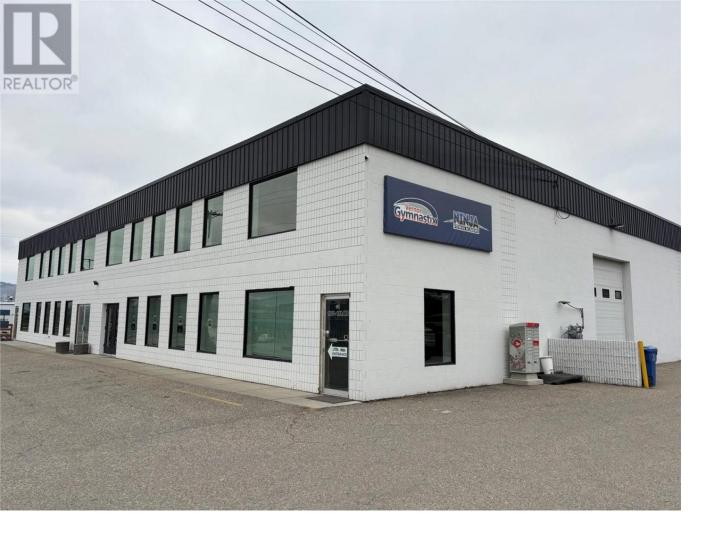

## 1935 11th Avenue 4 Vernon British Columbia

\$13

Opportunity to lease an open concept light industrial unit located in the busy Middleton industrial area of Vernon and only a 5 minute drive to downtown Vernon. Unit 4 consists of approx. 2,700 sf and features one overhead grade-level loading door, 200A 3-phase power, and on-site parking. The building exterior was recently updated including new exterior finishes/paint and the installation of all new windows. Zoned INDL - Light Industrial providing opportunity for a variety of industrial, retail, and service commercial uses. This unit offers building signage exposure along Middleton Way and is located in close proximity to the Kal Tire head office, BC Hydro, DCT Chamber Trucking, Finning Canada and the Vernon Golf & Country Club. Available March 15, 2025. (id:6769)