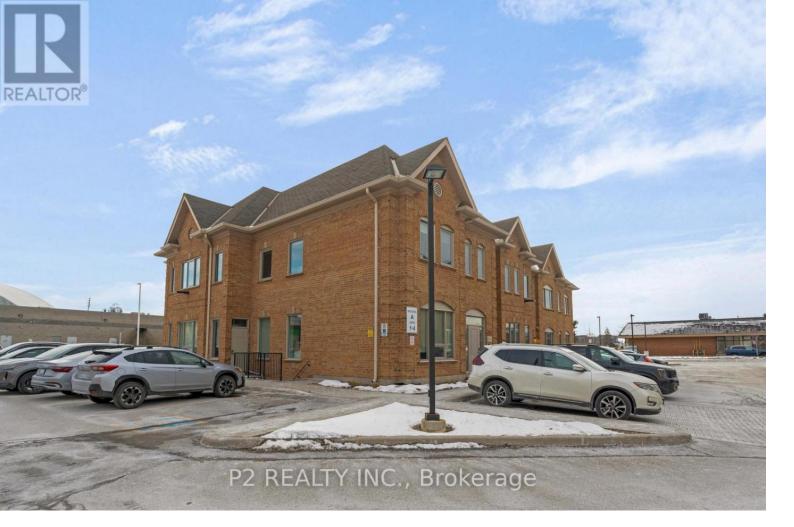

## 30 Wertheim Court 4 Richmond Hill Beaver Creek Business Park Ontario

Recently upgraded end unit offers a sleek, professional environment, This 2 Storey commercial office space features approximately 4,200 square feet of finished total space along with 2 entrances to the office. Ideal for businesses that require both functionality and style. The main floor includes a welcoming reception area, 2 meeting rooms, an office, and a 2-piece bathroom. A stained oak stairwell leads to the second level, which features 5 offices, an open-concept workspace, a kitchenette, and another 2-piece bathroom. The lower level offers abundant storage space, ideal for keeping your office supplies organized. With its modern finishes and flexible layout, Suite 4 is the perfect space for your team to thrive. (id:6769)