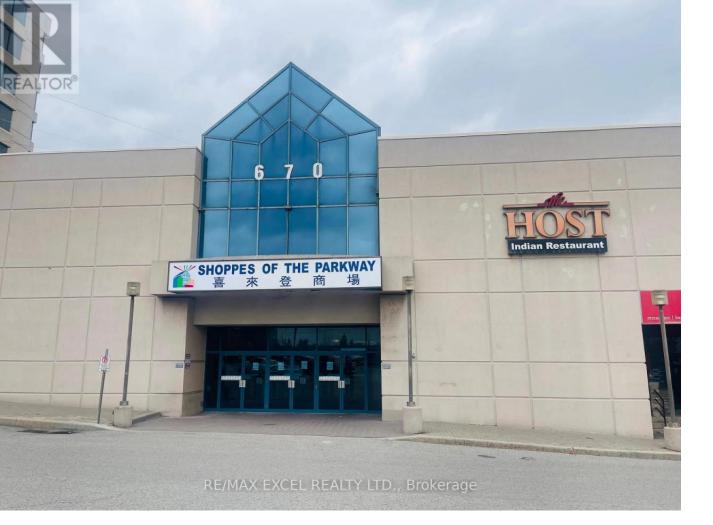

## 670 Hwy 7 4 Richmond Hill Beaver Creek Business Park Ontario

Welcome to Shoppers At The Parkway, One of The Famous Mall Located In HWY 7 & The Excellent Beaver Creek Business Area In Richmond Hill. It's Absolute Gem of Unit 4 Level 1, Located At The Vantage of The Mall, Approx. 439 Sq ft With A Rare Ensuite Restroom and A Storage Room. This Is Great Opportunity For Prosperous Business Such As Professional Office and Retails. This Commercial Building Provides Many Visitor Parkings and Mins Access To Hwy 404, Steps To Viva Transit And Connected To Sheraton Hotel. Don't Miss Out ! \*\*\*\* EXTRAS \*\*\*\* 1 Ensuite Restroom and 1 Storage Room (id:6769) Listing Presented By: