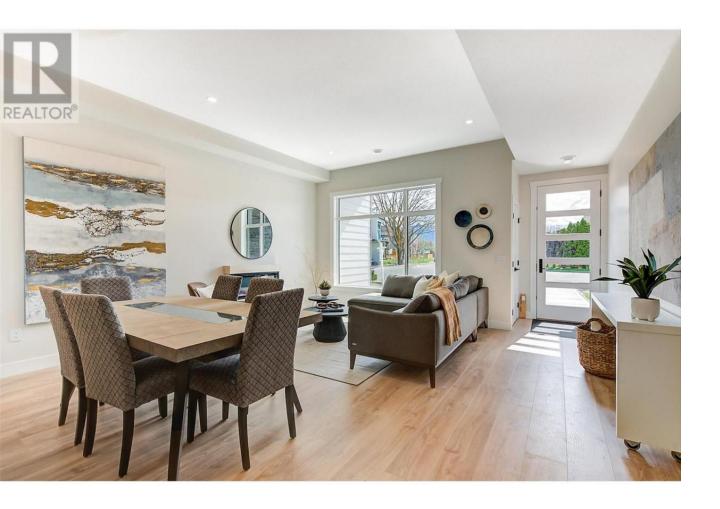

## 732 Coopland Crescent 4 Kelowna British Columbia

\$1,149,900

ONLY TWO LEFT!!! LOCATION - LOCATION - LOCATION WITH LOW STRATA FEES! South Pandosy (SOPA) at its finest! Welcome to 732 Coopland Crescent where each approximately 2,200 sq. ft. move-in ready home in this modern & bright complex comes with an attached side-by-side double garage (roughed for EV Charger), front (south-facing) & rear (north-facing) roof-top decks offer approximately 1,000 sq. ft. total, plumbed for hot tub & outdoor kitchen. Quality contemporary finishings throughout this 3-bedroom + den, 3-bathroom home with 10 ft. ceilings (on the main level), plus a laundry room with sink, cupboards & sorting counter & an abundance of overall storage. An easy walk to beaches, parks, shopping, cafes, restaurants, stores, schools (Raymer Elementary, Kelowna Secondary School, Okanagan College, KLO Middle School), banking, medical facilities & City Transit. For the ultimate SOPA lifestyle on a quiet crescent with lovely city/mountain/valley views, please consider making one of these units your new home. Standard Strata Bylaws to be adopted with the owners to decide on pet & rental restrictions (short-term rentals as per City Bylaws). GST will be applicable on top of the purchase price. Enervision Enviromatcis Group Energy Advisor states a 33.5% increase in energy efficiency than what is required. Unit #2 images are physically staged. Thank you for taking the time to view this listing! (id:6769)