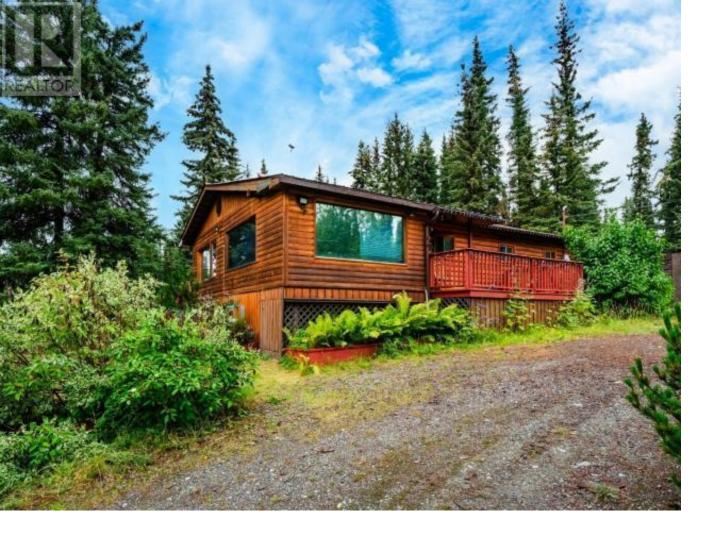

## Whitehorse South Yukon

\$499.900

AMAZING OPPORTUNITY IN MARSH LAKE! Looking to get into home ownership under \$500K? Look no further than 4 Raven Crescent located a short 40 Minute drive from Whitehorse. This 2 Bedroom/1 Bathroom home spans over 1150 SF. all on one level perfect for a young family or downsizers. Featuring newer appliances and paint as well as a newer propane furnace and wood stove, all that's missing is you! On the property you'll also find an oversized garage as well as an upstairs space with separate entry that could be developed into a suite. The property is complete with a greenhouse, chicken coop, garden beds and is fully fenced! Truly a one of a kind at a price you can't afford to pass up! Call now to view and let's get you home in New Constabulary! (id:6769)