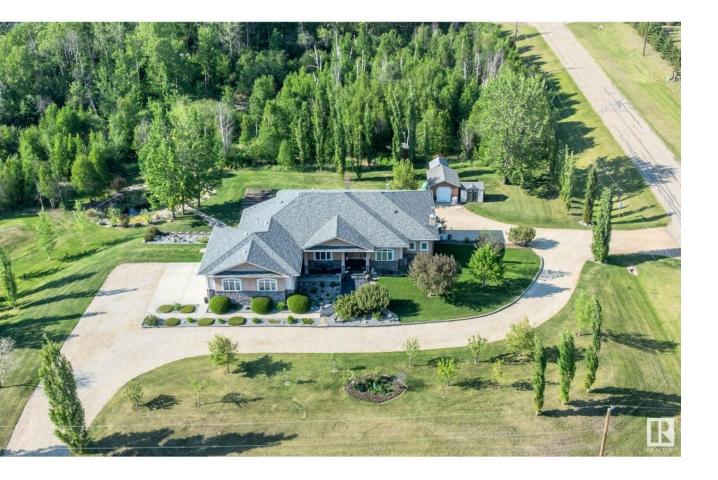

## Rural Leduc County Alberta

This PICTURE PERFECT PROPERTY in RIDGE MEADOWS offers a stunning 2098 fully developed WALK OUT BUNGALOW with a TRIPLE GARAGE on 2.56 PERFECTLY MANICURED ACRES just minutes from BEAUMONT. The yard is gorgeous with 50% in NATURAL FOREST & multiple sitting areas to enjoy the POND, DRY CREEK BED, FIREPIT & GARDEN. The STONE PATIO leads to a gorgeous entrance & into the GREAT ROOM with HARDWOOD floors, vaulted ceilings, FIREPLACE, formal dining, DEN/BED, spacious GRANITE KITCHEN with DOUBLE ISLANDS, WALK THRU pantry, STAINLESS APPLIANCES & access to the back deck & yard. The primary features a SPA ENSUITE WITH STEAM SHOWER, TUB & access to the DECK. MAIN FLOOR LAUNDRY plus the garage has INFLOOR HEAT as does the LOWER LEVEL, it also features CORK FLOORS, walkout to the COVERED PATIO, a family/games room with WET BAR, WOOD STOVE & WINE CELLAR, GYM, 2 large bedrooms, a full bath & tons of storage! GENERAC BACK UP GENERATOR, CENTRAL AC, 2 ENTRANCES, large shed & stunning LANDSCAPE in this AMAZING ONE OWNER home! (id:6769)