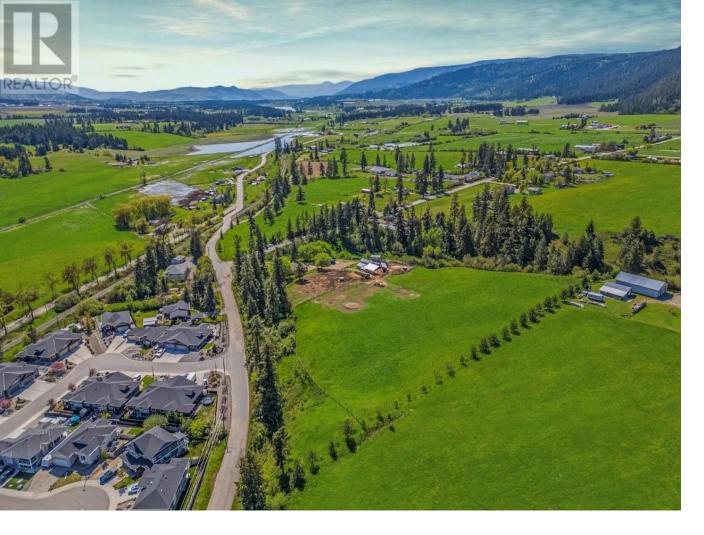

## 4000 Noble Road Armstrong British Columbia

\$2,500,000

Unlock the potential of this exceptional 9+ acre parcel, ideally located just inside Armstrong's city limits at the high-visibility corner of Noble Road and Fraser Road. With city services already available on Fraser Road, this property offers a rare combination of convenience, elevation, and future growth potential. Currently zoned CR (Country Residential), the new Official Community Plan designates this land as Medium Density Residential-making it a dream opportunity for developers ready to bring new housing to the community. Noble Road bisects a portion of the property and will require dedication to the City of Armstrong as part of the development process. While a portion of the land extends into a scenic ravine that will remain preserved as green space, the elevated buildable areas offer outstanding potential for thoughtfully designed residential communities. Whether you're an experienced developer or a visionary investor, this land checks all the boxes for your next big project. Opportunity like this doesn't come around often—this might just be the sign you've been waiting for. (id:6769)