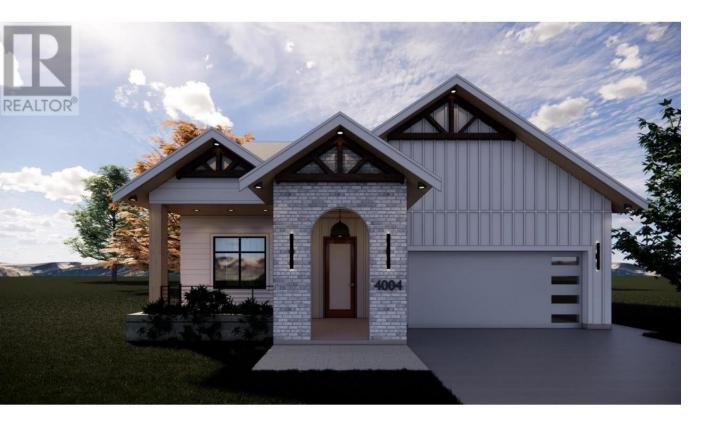

## 4004 NASH Drive Terrace British Columbia

\$749,000

\* PREC - Personal Real Estate Corporation. Introducing a stunning brand new rancher that perfectly combines modern design with comfort. This spacious 1,630 sq ft home features 3 bedrooms and 2 baths, ideal for families or those seeking extra space. Step inside to discover the impressive vaulted ceilings that create an airy atmosphere throughout the living areas. The beautiful brick entry welcomes you into a thoughtfully designed interior, highlighted by elegant arched doorways that add character and charm. The open-concept layout seamlessly connects the living, dining, and kitchen areas, making it perfect for entertaining. There's a double car garage for your convenience and stylish finishes that enhance the contemporary feel of the home. Don't miss the opportunity to make this exquisite rancher your own! (id:6769)