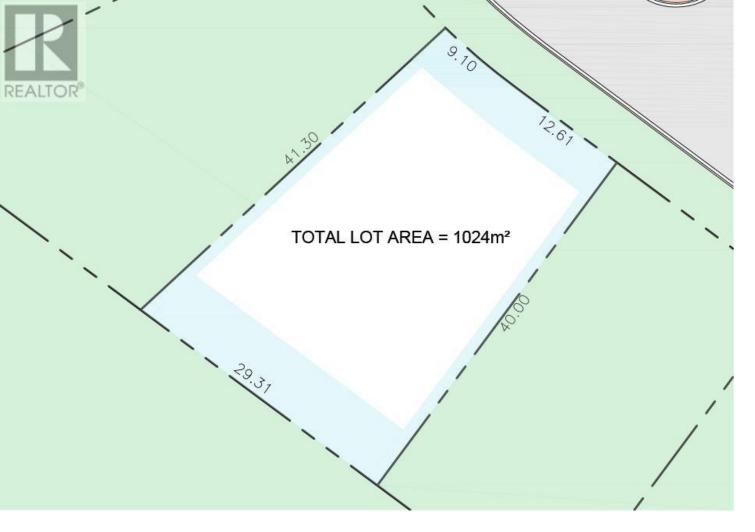

## 4007 BRINK Drive Prince George British Columbia

\$299,000

Build your dream home on this impressive river view lot located in the highly desirable Nechako View Subdivision. Southern sun exposure, magnificent river views, close proximity to downtown and being situated within walking distance of the Edgewood Terrace Elementary School are some of the many impressive characteristics of the Nechako View Subdivision. (id:6769)