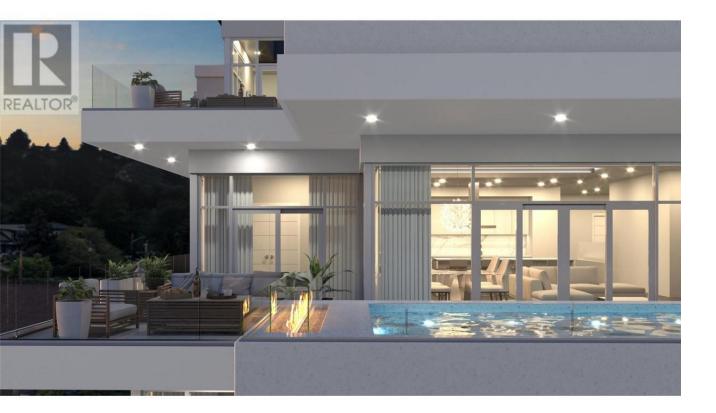

## 13415 Lakeshore Drive 401 Summerland British Columbia

\$1,895,000

Welcome to Oasis Luxury Residences! This brand-new development (currently under construction) is comprised of 24 luxury apartment homes representing the very best of Lakeside living! Architecturally inspired by the Italian Hill towns, this development is terraced to compliment the lakeshore & offer unbeatable 180 degree lake views from every unit. From the moment you enter your suite, you will be surrounded by contemporary elegance. Imagine high ceilings, exotic hardwood floors, designer color schemes & floor-toceiling windows to relish in those unobstructed views! Showcasing an impressive 1,253 sq ft balcony, complete with a private infinity pool that overlooks the shimmering waters of Okanagan Lake! With Oasis, the bar for luxury living was not just raised, it's a whole new level! Your Oasis awaits; call the LR today for a full info brochure. Pool Upgrade included in purchase price. Price + GST. (id:6769)