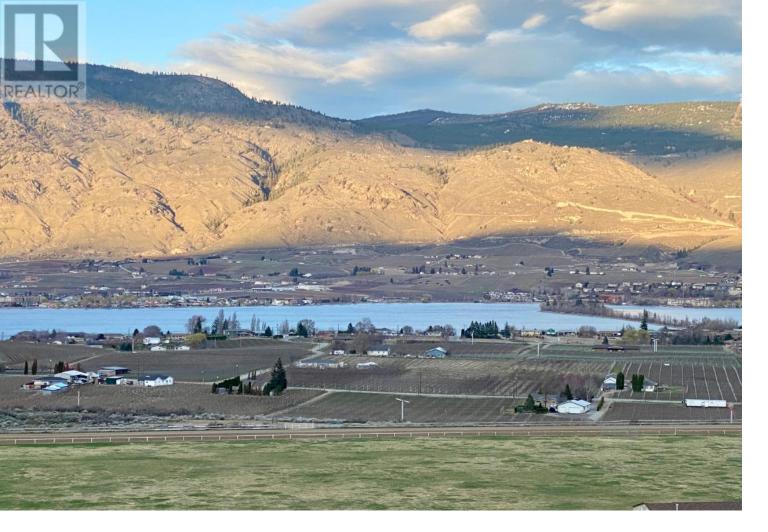

## 4013 PEBBLE BEACH Drive Osoyoos British Columbia

\$349,000

GREAT LAKEVIEW LOT in sunny Osoyoos!!! BUILD YOUR DREAM HOME on this spacious building Lot located in the outstanding Dividend Ridge, an area of executive homes on one of the finest subdivisions in Osoyoos, just a short golf cart drive to the first tee of the Osoyoos Golf and Country Club's 36 hole golf course. Buy now to build your dream home on this beautiful spot, or hold for the future. This sloping lot is perfect for a rancher with a full walk out basement, one of the most desirable layouts. East facing property, it offers panoramic views of Osoyoos Lake and great views the town. Just minutes to the lake, boating, golf, shopping, boutiques, restaurants, and all amenities. (id:6769)