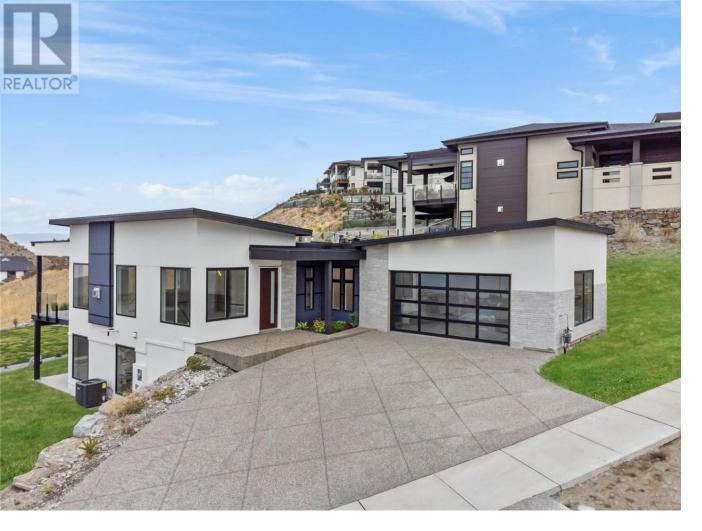

## 402 Trestle Ridge Drive Kelowna British Columbia

\$1,488,000

Beautiful new modern home. Pristine decor and styling throughout this spectacular view property. Large spacious and bright rooms complement the unobstructed panoramic lake, city and bridge views. Quality cabinetry, Fisher & Paykel luxury appliances. Hardwood and tile flooring. Custom gas f/p. Massive spa-like master en-suite bath complete with walk in closet. Large view deck with glass to fully encompass the views. Covered lower patio below off the recreation room with wet bar leads through patio doors leading to a large yard with room for your outdoor west facing dream pool! Double garage with two modern opaque overhead doors w/hot and cold taps. Stylish exterior with a pop of modern elements. Must be seen to fully appreciate. (id:6769)