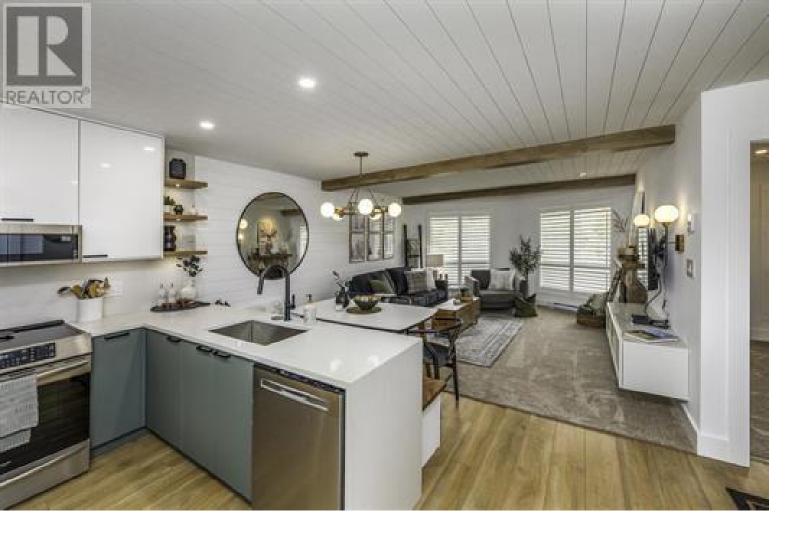

## 215 Kettle View Road 403 Big White British Columbia

\$529000

NO RENTAL RESTRICTIONS! Airbnb/VRBO Rentals Allowed - Exempt from New Regulations! Experience the ultimate ski-in/ski-out mountain retreat in The Legacy building. This top-floor, 1-bedroom, 1-bathroom condo spans 700 sq ft and offers stunning mountain views. With easy access to Big White Village and the Hummingbird Ski Run, it(TM)s perfectly situated between the beginner slopes and the Plaza and Ridge Rocket Express lifts, making it ideal for personal use or as a profitable rental. The fully renovated interior blends cabin chic style with modern luxury, featuring high-end furnishings, custom millwork, shiplap ceilings, built-in cabinets, and Hunter Douglas shutters. The kitchen boasts a 33"" fridge, Caesarstone countertops, a backsplash with a waterfall leg, and an induction range. The bathroom is a haven of comfort with heated floors and sensor lighting, adding a touch of convenience and warmth. This turnkey property is ready to enjoy year-round, whether for your own mountain escapes or as a lucrative short-term rental. The unit includes 1 indoor assigned parking stall and a ski locker, making it even more convenient for guests. Plus, it's pet-friendly, so you can bring your furry friends along. (id:6769)

Living room 13'5" x 15'8"

Full bathroom Measurements not available

Kitchen 9'5" x 9'8"

Dining room 8'0" x 8'0"

Primary Bedroom 11'10" x 10'11"

Listing Presented By:

Originally Listed by: Keller Williams Realty VanCentral