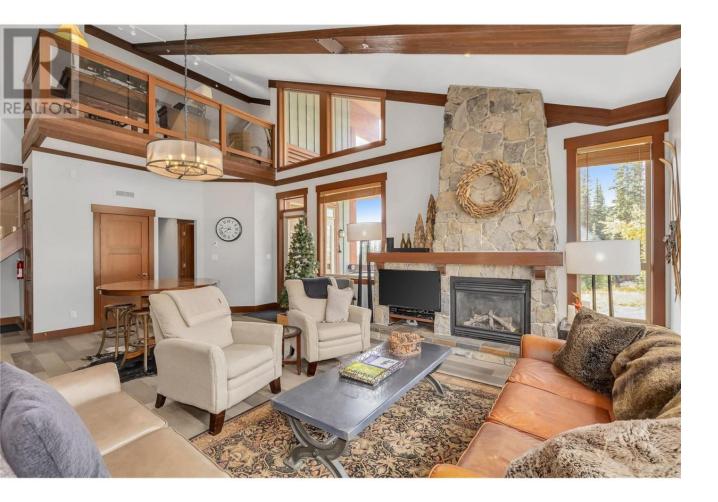

## 5257 Big White Road 403/404 Big White British Columbia

\$3,335,000

Introducing a once-in-a-lifetime opportunity to own the only penthouse in Big White's prestigious Stonebridge Lodge, an architectural gem that combines the elegance of New York-style living with the ultimate ski-in/skiout access. This unique 5-bedroom, 4.5-bathroom residence offers the space of a freestanding home with all the luxuries of penthouse living. Perfectly positioned in the heart of the village, it boasts stunning south-facing views of the Monashee Mountains, the alpine slopes, and the vibrant village below. The 2018 master-crafted renovation, led by the original Stonebridge builder, integrates modern design elements with impeccable attention to detail. Features include a chef's kitchen, multiple living zones ideal for multi-generational families, and Restoration Hardware designer furnishings, all included in the sale. With direct access to the Easy Street ski run and steps from the village, this is a rare, pristine home in a premier location, perfect for those seeking luxury, convenience, and mountain adventure. This property is exempt from the Foreign Buyer Ban, Foreign Buyers Tax, Speculation Tax, and the Short-Term Rental Ban-making it an unparalleled investment opportunity. With newly expanded accessibility to Big White via direct flights from Los Angeles, Toronto, and Montreal with Alaska Airlines, your winter wonderland is just an hour's drive from YLW. Discover why Big White is renowned for having the best snow in North America! (id:6769)