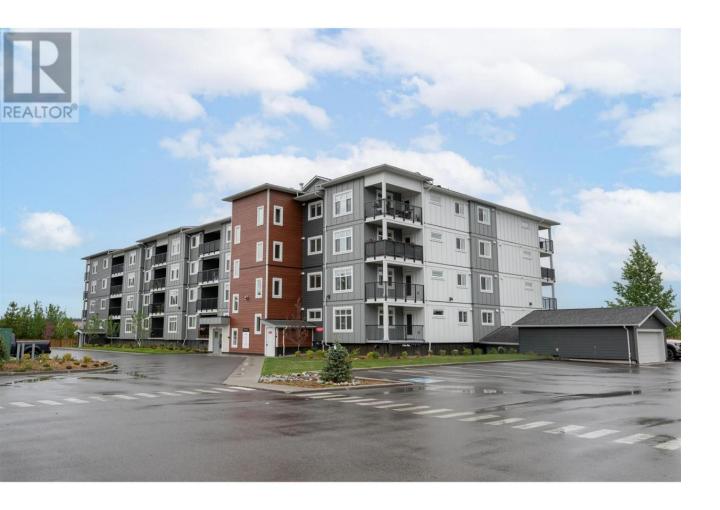

## 4278 22ND Avenue 404 Prince George British Columbia

\$449,900

Desirable 4th-floor unit with bright eastern exposure, offering comfort, space, and beautiful mountain views. The stylish kitchen is equipped with quartz countertops, a large island, and a spacious pantry—ideal for cooking, entertaining, and keeping things organized. Step out onto the expansive sun deck and enjoy breathtaking views of Tabor Mountain, perfect for relaxing or hosting friends. Both generously sized bedrooms feature full ensuites, with the primary offering a large walk-in closet. You'll also find a convenient powder room for guests and in-suite laundry for added ease. Nestled against a peaceful greenbelt and just a 5-minute drive to UNBC and CNC, this home is also close to restaurants, shopping, leisure centres, transit, and more. (id:6769)