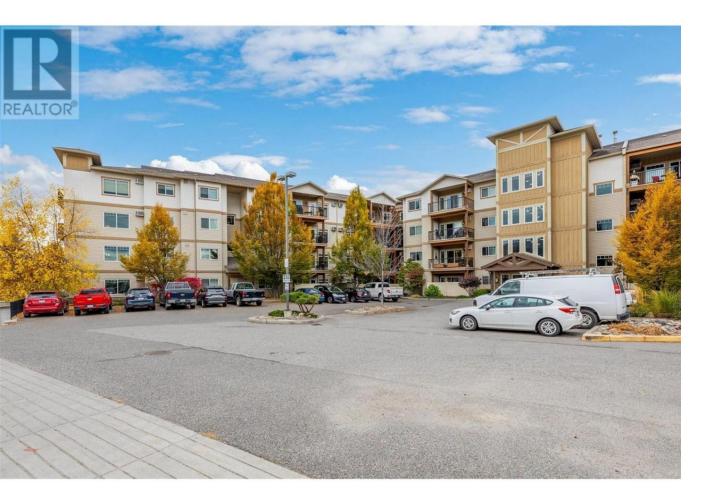

## 250 Hollywood Road 405 Kelowna British Columbia

\$459,900

Spacious top floor suite with open floor plan, 9ft ceilings and great views. The living room has newer flooring, an electric fireplace, large windows and walks out to a covered deck with views of the mountains. The Kitchen has newer stainless-steel appliances, shaker cabinets and an eating bar. The oversized primary bedroom features a ceiling fan, blackout blinds, double closets and an en-suite bath with a walk-in shower. The second bedroom is spacious and has blackout blinds. There is one underground parking stall and a storage locker with power on the balcony. The laundry room is a great size and can be used for extra storage (currently, there is a new washer/dryer, a freezer and shelving). Walk to transit, shopping, restaurants & schools. One small dog or cat is allowed up to 12 inches at the shoulder. (id:6769)