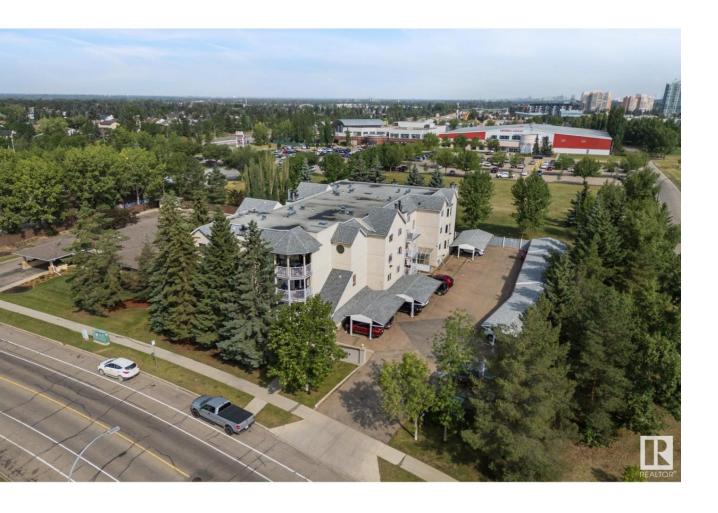

## Edmonton Alberta

\$199,900

Top-floor unit with air conditioning! Quick possession available. This 18+ building has undergone various improvements over the past few years, including updates to the roof, balconies, and boiler system. Enjoy gorgeous views of green space from the private balcony, as the building is surrounded by greenery. Great privacy, as there are no direct neighbors on either side of the unit. With over 1,180 sq. ft., this 2-bedroom, 2-bathroom home is move-in ready! An open-concept living space flows seamlessly between the kitchen, dining, and living areas. The large living room features a wood-burning fireplace. The unit includes an in-unit laundry room with added cabinet storage. Additional amenities include a private storage locker, a carport parking stall, elevator, visitor parking, plenty of natural light, newer hardwood floors, brand-new paint, and close proximity to the YMCA, etc. (id:6769)