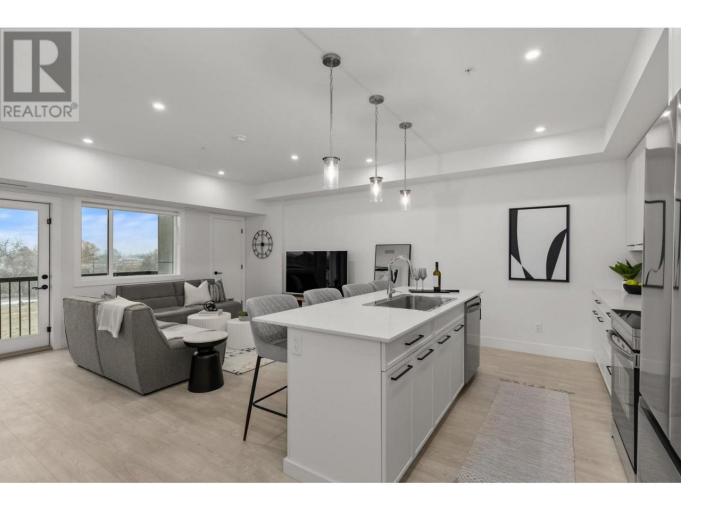

## 1220 Pacific Avenue 406 Kelowna British Columbia

\$499,000

Newly constructed by VLS Developments, this award winning building is just one block from the Capri Centre (slated for redevelopment to densify and attract more shopping/amenities). Enjoy walking to grocery stores, coffee shops, restaurants, GoodLife Fitness, and more! Sutherland Avenue features a dedicated, protected bike lane connecting directly to the Landmark District and the Parkinson Recreational Centre, with a new facility anticipated to begin construction next year. Thoughtfully designed, the building includes secure bike storage, e-bike charging, a wash and tune-up station, and a community clubroom with a kitchenette and an expansive BBQ patio. Pet-friendly policies allow up to 2 dogs (under 25 lbs each), 2 cats, or 1 of each --if you have just 1 dog, there is no size restriction. This unit comes with a designated storage locker. The kitchen is perfect for entertaining, with Bianco Gioia quartz countertops and backsplash, an island seating 4, a Samsung stainless steel appliance package, and plenty of storage space. Utilize the den for an office, nursery, gaming room or additional closet space. High ceilings (9') and large windows fill the home with light, creating a bright canvas for your personal touch. Take immediate possession! This unit has never been occupied, so GST is applicable. Take advantage of a 3 year interest rate buy down, give us a call to find out more! (id:6769)