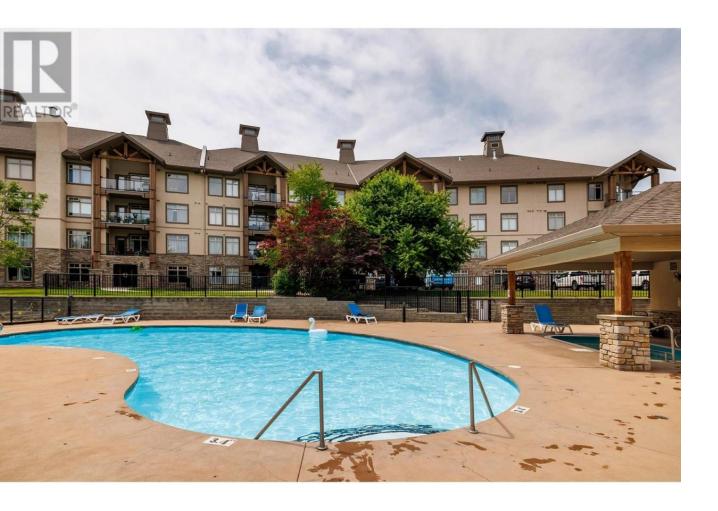

## 2551 Shoreline Drive 406 Lake Country British Columbia

\$499,999

Contemporary and timeless design at Sitara on the Pond's top floor backing onto Pollards Pond. This 2 bed, 2 bath Lake Country condo boasts a cool neutral palette, large windows framing picturesque pond, pool, and mountain views. Featuring newer stainless steel appliances, pantry, cozy gas fireplace, newer vinyl plank flooring and private patio. The primary bedroom features an ensuite and walk-in closet & ample storage. Central heating and cooling provide year-round comfort. Take advantage of amenities like a pool, hot tub, pool table, and relax in the lounge with library and fireplace. Explore nearby walking, hiking, and biking trails while relishing the rural feel with urban conveniences close by. Underground parking, bike storage, storage unit, insuite laundry and pet-friendly atmosphere provides the perfect blend of serenity and convenience. (id:6769)