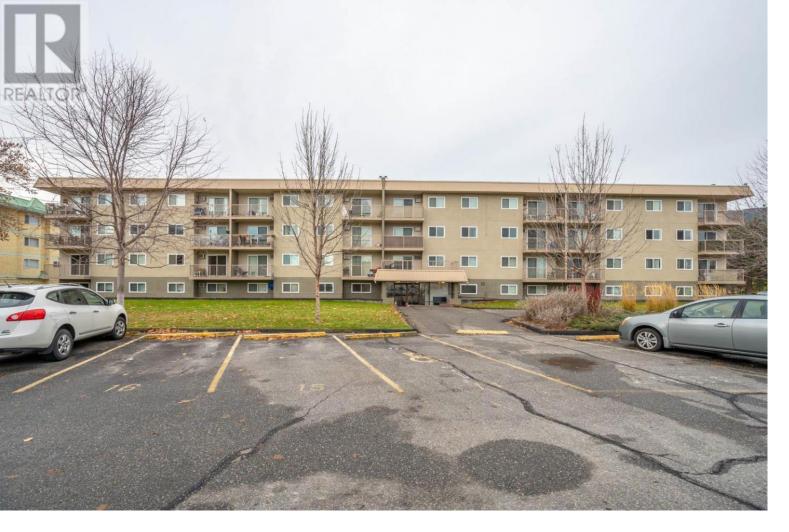

## 130 Skaha Place 408 Penticton British Columbia

\$255,000

Welcome to 408-130 Skaha Pl, Penticton. Top floor unit in Village Manor with 2 beds and 1 bath. Clean and comfortable space. Tenant is moving out in Feb. Storage area, covered deck, shared laundry. Close walk to Skaha Beach & Park, shopping, schools & recreation. Strata fee of \$420/mth includes your management, building insurance, contingency reserve fund, & maintenance grounds. No age restrictions, no pets, rentals allowed. Contact the listing agent to book your showing today! (id:6769)