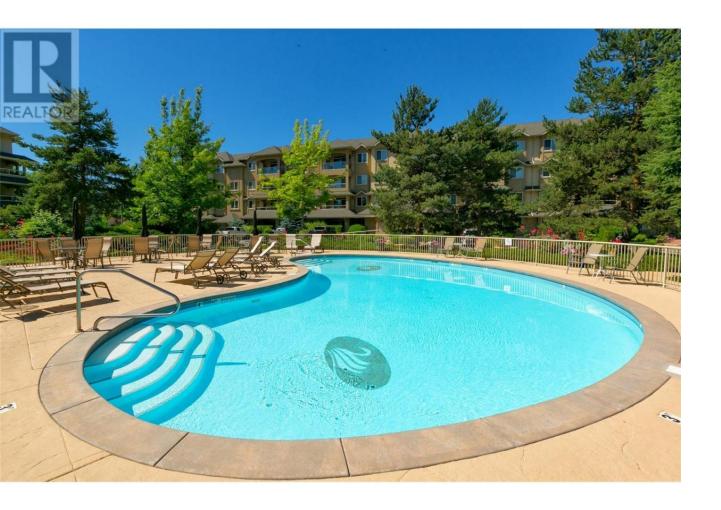

## 1960 Enterprise Way 408 Kelowna British Columbia

\$500,000

TOP FLOOR! Enjoy stunning mountain views and the soothing sounds of Mill Creek from your spacious, covered balcony. This 2-bed, 2-bath condo offers a fantastic split-bedroom layout, featuring engineered hardwood floors, double closets in the primary bedroom, and a newer air conditioner. Benefit from gas included in your strata fee while you stay cozy by the gas fireplace or enjoy endless BBQs in the summer. Meadowbrook is highly sought after for its resort-like atmosphere. Whether you prefer lounging poolside in the sun or sharing laughs over a game of pool with friends in the newly remodeled clubhouse, this is the perfect place to call home. Amenities include three guest suites—one conveniently located in the building--with low nightly rates. Centrally located, Meadowbrook is just a stone's throw from transit, shopping, recreation, and the rail trail. (id:6769)