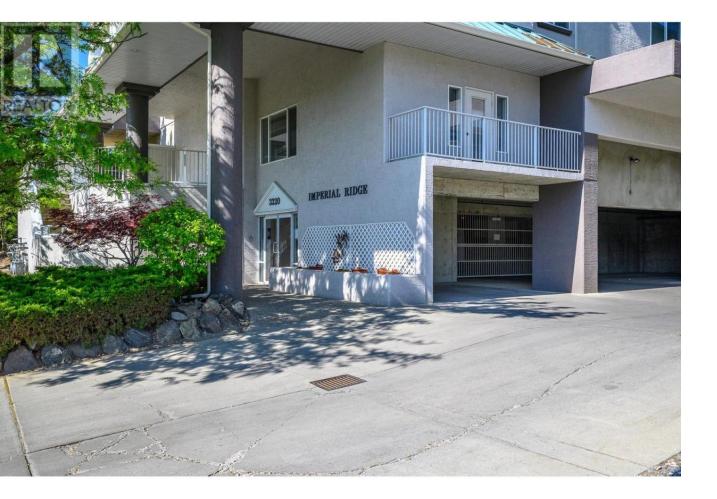

## 3320 Centennial Drive 408 Vernon British Columbia

\$265,000

The best ever 660 sq ft one bedroom top floor unit! Overlooking the trails of Becker Park, this unit is quiet and peaceful, yet a stone's throw from all the activity of downtown. Vaulted ceilings and a generous 5'x12' deck. Imperial Ridge has gone through some excellent building renovations, starting in 2022 with the upper parkade, building envelope remediation (some decks, windows and stucco) and just this year, the upgrade of the elevator and hallway carpeting, lighting and paint. During the major renovation the deck of this unit was one of the ones that had the railings replaced and the sub floor and duradeck flooring on the deck replaced. In the Unit - vinyl flooring throughout. New stacking washer dryer and fridge just 2 years old. Baseboard heating - cheap to run! Newly painted and kitchen facelift! One parking stall in the upper parkade (marked as #205 but # will change to 204). Massive storage locker 6'x6.5' #10. (id:6769)