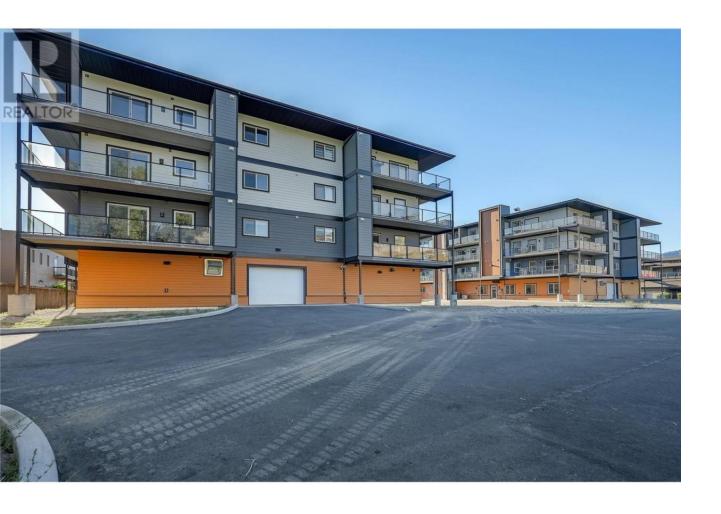

## 5640 51st Street 408 Osoyoos British Columbia

\$589,000

Phase 2 - SOUTHEAST CORNER UNIT at Brightwater, Osoyoos's Newest Condo Development located on Lakeshore Drive and mere steps to Osoyoos Lake. Brand new two-bedroom unit with an open concept designs, large windows and patio doors create bright airy living areas, while the triple paned windows and superior insulation help keep your home a comfortable temperature and minimize utility bills. The building has an elevator, and each unit comes with one parking stall that is secured and heated. Extra open parking will be available. We know people love to get outside in the warm months, so all condos have spacious balconies with room for a table and chairs. Each unit has one or two storage rooms accessible from the balcony. Price +GST. Phase 2 Unit 408. Photos from previous development. (id:6769)